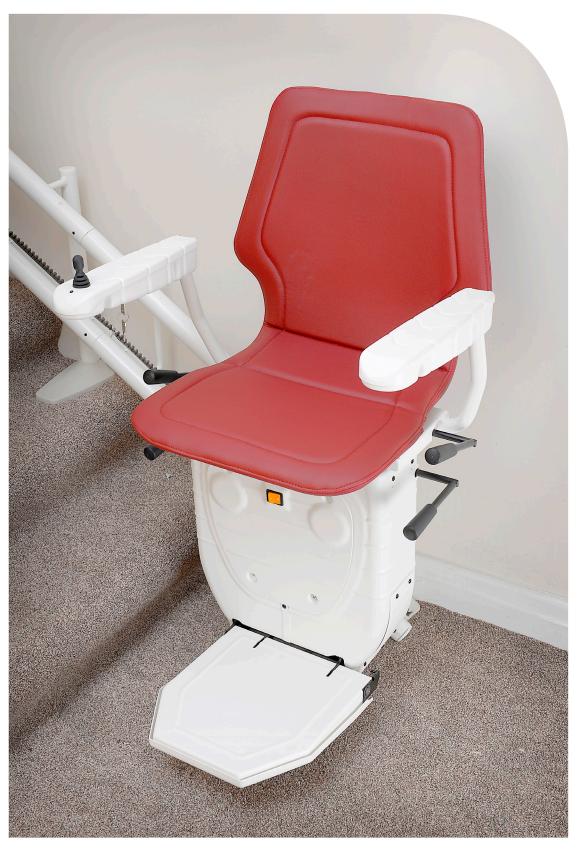

#### **Key Features**

**Ergonomic Flexible** Joystick Effortless directional control, even for those with limited dexterity. **Electronic Keyswitch** Complete security from any unwanted users. Seatbelt Easy-to-use seatbelt offering the user added safety and comfort.

Sensitive Safety Edges Enabling the Stairlift to stop safely should something obstruct the Stairlift.