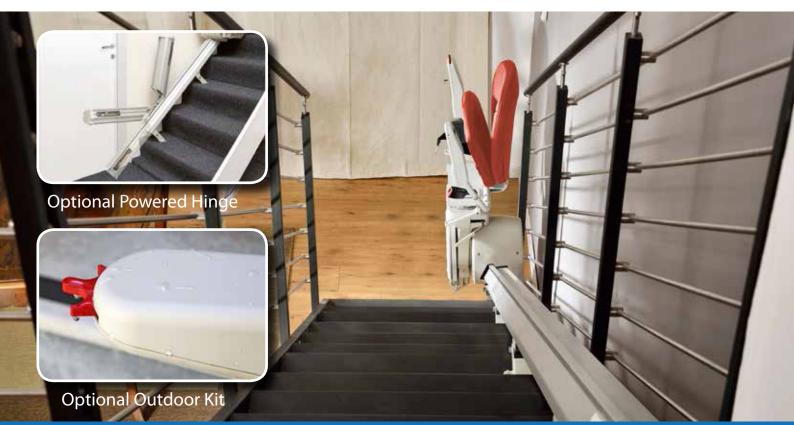

### HORIZON STANDARD

- Fixed seat, back, height & arm positions
- Maximum user weight limit 120kg (19st)
- Rail angles 25° to 55°
- Standard joystick control
- · Digital diagnostic display in carriage
- Infra-red remote controls
- Manual seat swivel
- Manual footrest raise
- Lap seat belt
- Optional powered hinge rail
- Optional Platinum Horizon outdoor kit

## **HORIZON PLUS**

- · Adjustable seat pad, back, height & arms
- Suitable for users up to 140kg (22st)
- Rail angles 25° to 62°
- Ergonomically shaped joystick control
- · Digital diagnostic display in arm
- Infra-red remote controls
- Manual seat swivel
- Lever linked footrest raiser
- · Retractable reel seat belt
- Adjustable sideways footrest
- Choice of upholstery colours
- Optional powered seat swivel
- · Optional powered hinge rail
- Optional Platinum Horizon outdoor kit