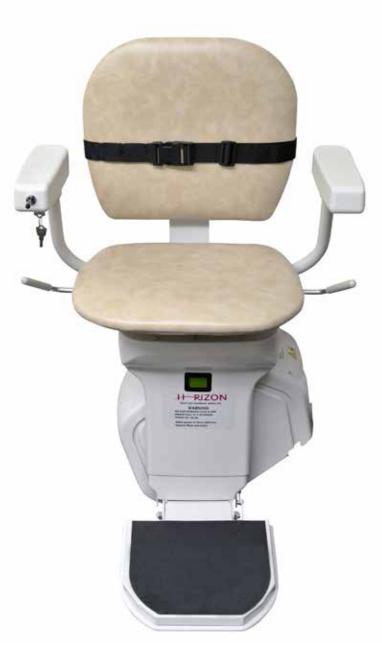

# **HORIZON STANDARD**

The Horizon Standard seat delivers all the essential comfort and safety features you need, in a neat, slimline package. With a compact profile which sits close to the wall, the Horizon Standard seat comes in neutral colours to blend seamlessly into your home.

Joystick Total control at your fingertips.

Security Lock
Prevent unauthorised
use of the lift.

Slimline Standard Seat Simple, compact, comfortable.

Lever Linked Swivel Turns the user at the top of the stairs.

Rail Angle 25° - 55°

Weight Limit 120kg (19st)

Digital Carriage Display Easy to read, real-time diagnostics.

Lap Safety Belt Additional safety when lift is in operation.

Manual Footrest with Safety Edge Brings chair to a stop if staircase is obstructed.

# HORIZONPLUS with ERGO Seat

The Horizon Plus ERGO seat is one of the most advanced stairlift chairs available. The ERGO comes with fully adjustable arms, seat pad and back to suit any user and comes with a wealth of built-in features. Upholstery is available in a range of colours - ask your dealer for details.

Ergonomic Joystick Total control at your fingertips.

Security Lock
Prevent unauthorised
use of the lift.

ERGO Seat Pad Short or tall, ERGO fits all.

Lever Linked Swivel Turns the user at the top of the stairs. Powered option also available.

Rail Angle 25° - 62°

Weight Limit 140kg (22st)

Digital Arm Display Easy to read, real-time diagnostics.

Retractable Safety Belt Additional safety when lift is in operation.

Lever Linked Footrest with Safety Edge Brings chair to a stop if staircase is obstructed.