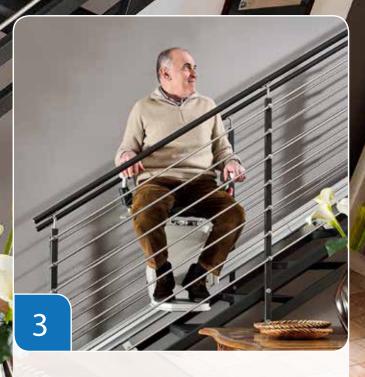

To operate your Platinum Horizon stairlift, simply use the ergonomic joystick in the arm and lightly press in the direction you wish to travel.

At the top of the stairs, use the side-mounted swivel lever (or optional powered swivel), to turn the chair and safely step out onto the landing.