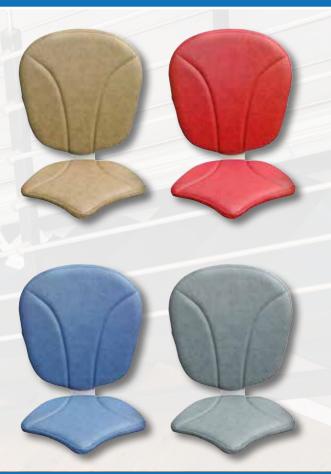

# HORIZONPLUS with ERGO Seat

The Horizon Plus ERGO seat is one of the most advanced stairlift chairs available. The ERGO comes with fully adjustable arms, seat pad and back to suit any user and comes with a wealth of built-in features. Upholstery is available in a range of colours - ask your dealer for details.

# HORIZON PLUS ERGO Colour Options

Freephone: 0800 644 7766 www.haltonstairliftsltd.co.uk