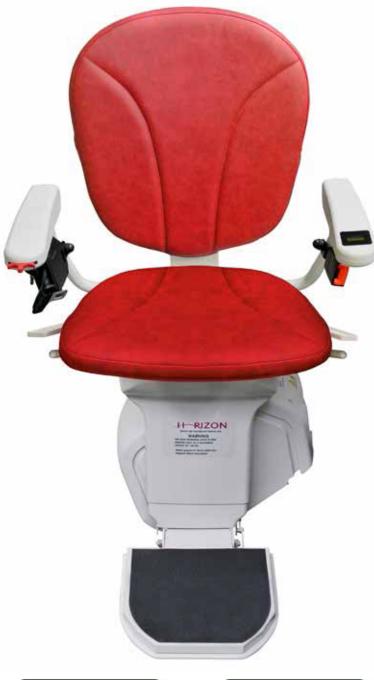

# HORIZONPLUS with ERGO Seat

The Horizon Plus ERGO seat is one of the most advanced stairlift chairs available. The ERGO comes with fully adjustable arms, seat pad and back to suit any user and comes with a wealth of built-in features. Upholstery is available in a range of colours - ask your dealer for details.

Ergonomic Joystick Total control at your fingertips.

Security Lock
Prevent unauthorised
use of the lift.

ERGO Seat Pad Short or tall, ERGO fits all.

Lever Linked Swivel Turns the user at the top of the stairs. Powered option also available.

Rail Angle 25° - 62°

Weight Limit 140kg (22st)

Digital Arm Display Easy to read, real-time diagnostics.

Retractable Safety Belt Additional safety when lift is in operation.

Lever Linked Footrest with Safety Edge Brings chair to a stop if staircase is obstructed.