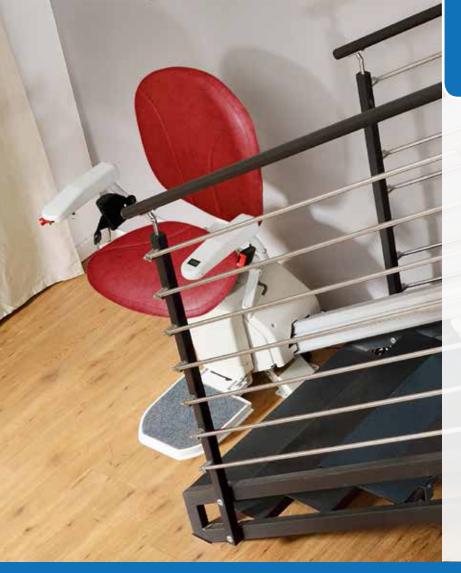

# Straight & simple

The Platinum Horizon straight stairlift is designed for ease-of-use and fast, hassle-free installation.

A Horizon stairlift makes difficult stairs accessible again and grants you the freedom of your house once more.

The compact design and floor-mounted straight rail ensure the Horizon takes up as little space as possible and does not impact upon your home's decor.

With two different models to choose from, the Platinum Horizon is suitable for all, no matter your shape or size.

To operate your Platinum Horizon stairlift, simply use the ergonomic joystick in the arm and lightly press in the direction you wish to travel.

At the top of the stairs, use the side-mounted swivel lever (or optional powered swivel), to turn the chair and safely step out onto the landing.

When not in use, your Horizon stairlift can be folded and parked on the stairs, leaving clear access for other family members.