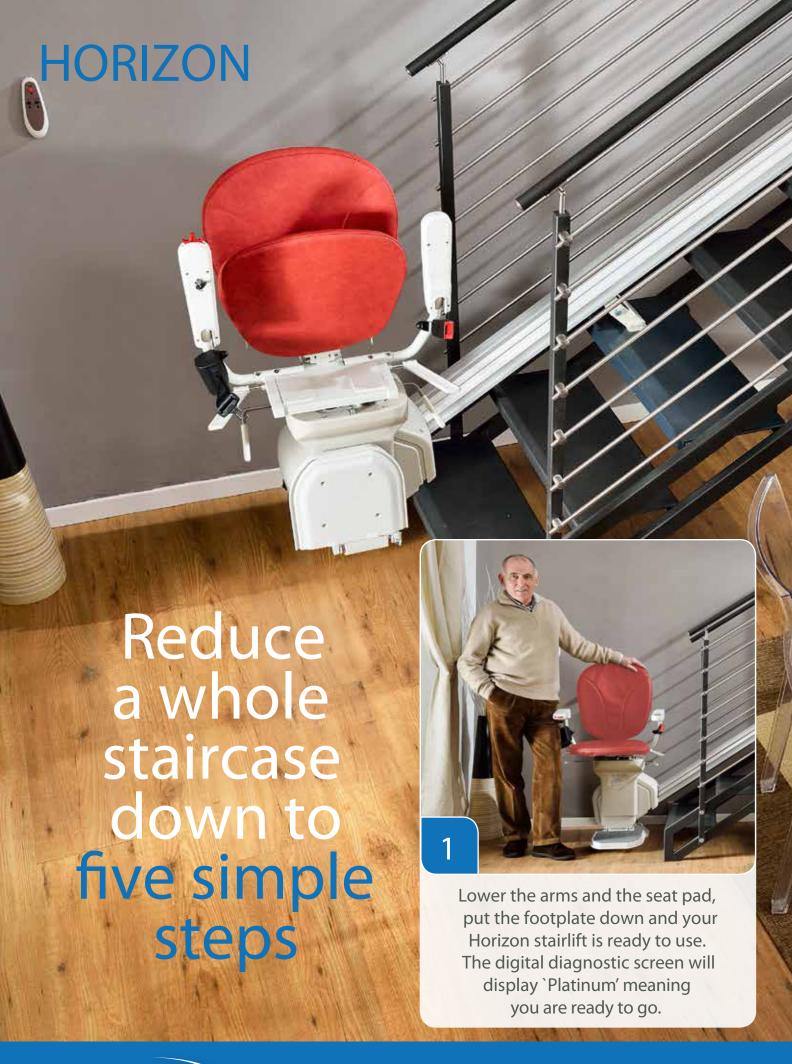

# Straight & simple

The Platinum Horizon straight stairlift is designed for ease-of-use and fast, hassle-free installation.

A Horizon stairlift makes difficult stairs accessible again and grants you the freedom of your house once more.

The compact design and floor-mounted straight rail ensure the Horizon takes up as little space as possible and does not impact upon your home's decor.

With two different models to choose from, the Platinum Horizon is suitable for all, no matter your shape or size.

For straight staircases, there is no better option than the Platinum Horizon. Ask your local stairlift dealer for a demonstration today.

Freephone: 0800 644 7766

Your Horizon chair will be fully adjusted to your size and shape at installation, so all you need to do is strap yourself in, sit back, relax and enjoy the ride!