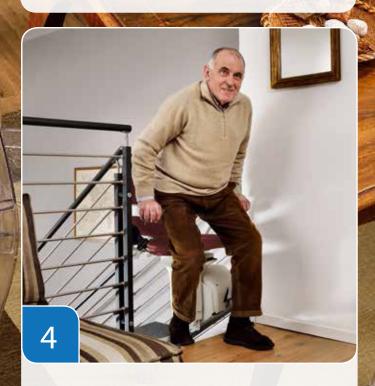

To operate your Platinum Horizon stairlift, simply use the ergonomic joystick in the arm and lightly press in the direction you wish to travel.

At the top of the stairs, use the side-mounted swivel lever (or optional powered swivel), to turn the chair and safely step out onto the landing.

When not in use, your Horizon stairlift can be folded and parked on the stairs, leaving clear access for other family members.