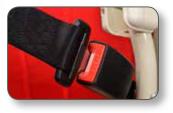

Rail Angle 25° - 55°

Weight Limit 120kg (19st)

Digital Carriage Display Easy to read, real-time diagnostics.

Lap Safety Belt Additional safety when lift is in operation.

Manual Footrest with Safety Edge Brings chair to a stop if staircase is obstructed.

Rail Angle 25° - 62°

Weight Limit 140kg (22st)

Digital Arm Display Easy to read, real-time diagnostics.

Retractable Safety Belt Additional safety when lift is in operation.

Lever Linked Footrest with Safety Edge Brings chair to a stop if staircase is obstructed.