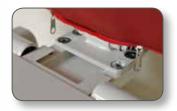

Joystick Total control at your fingertips.

Security Lock
Prevent unauthorised
use of the lift.

Slimline Standard Seat Simple, compact, comfortable.

Lever Linked Swivel Turns the user at the top of the stairs.

Rail Angle 25° - 55°

Weight Limit 120kg (19st)

Digital Carriage Display Easy to read, real-time diagnostics.

Lap Safety Belt Additional safety when lift is in operation.

Manual Footrest with Safety Edge Brings chair to a stop if staircase is obstructed.