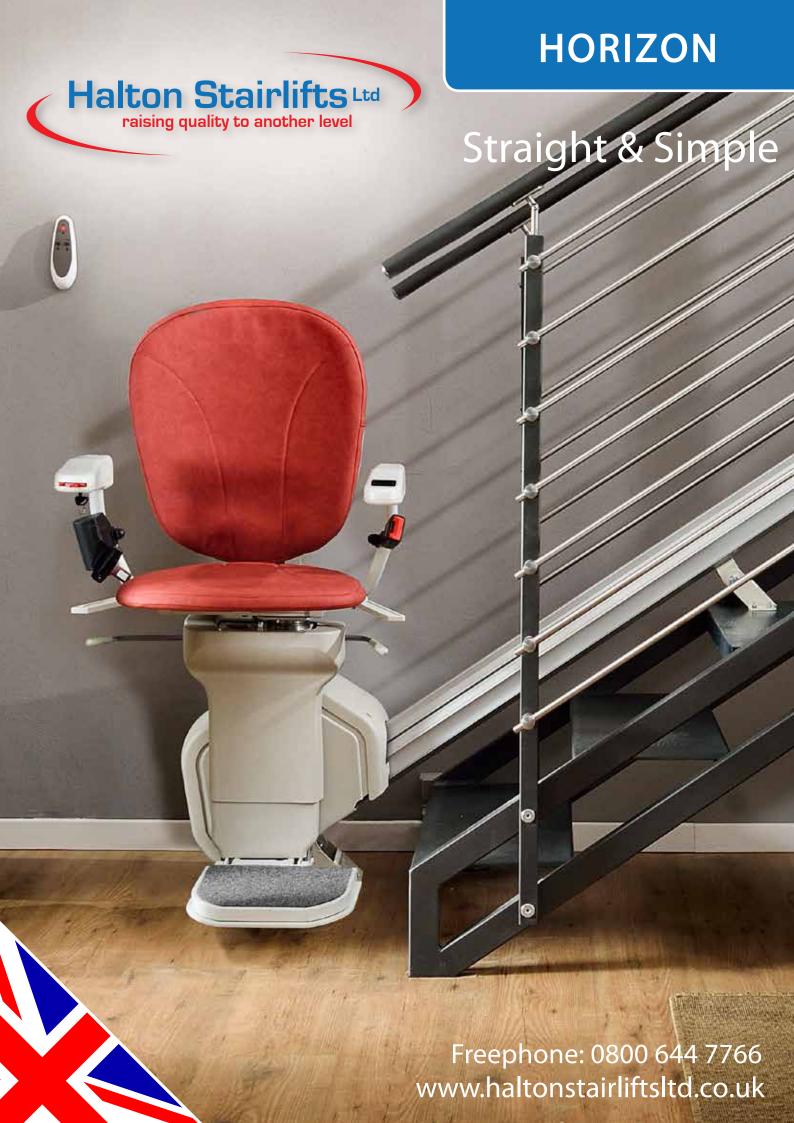

# Straight & simple

The Platinum Horizon straight stairlift is designed for ease-of-use and fast, hassle-free installation.

A Horizon stairlift makes difficult stairs accessible again and grants you the freedom of your house once more.

The compact design and floor-mounted straight rail ensure the Horizon takes up as little space as possible and does not impact upon your home's decor.

With two different models to choose from, the Platinum Horizon is suitable for all, no matter your shape or size.

For straight staircases, there is no better option than the Platinum Horizon. Ask your local stairlift dealer for a demonstration today.

Freephone: 0800 644 7766

Your Horizon chair will be fully adjusted to your size and shape at installation, so all you need to do is strap yourself in, sit back, relax and enjoy the ride!

To operate your Platinum Horizon stairlift, simply use the ergonomic joystick in the arm and lightly press in the direction you wish to travel.

At the top of the stairs, use the side-mounted swivel lever (or optional powered swivel), to turn the chair and safely step out onto the landing.

When not in use, your Horizon stairlift can be folded and parked on the stairs, leaving clear access for other family members.