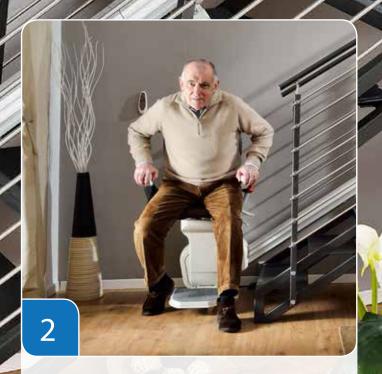

To operate your Platinum Horizon stairlift, simply use the ergonomic joystick in the arm and lightly press in the direction you wish to travel.

At the top of the stairs, use the side-mounted swivel lever (or optional powered swivel), to turn the chair and safely step out onto the landing.

When not in use, your Horizon stairlift can be folded and parked on the stairs, leaving clear access for other family members.