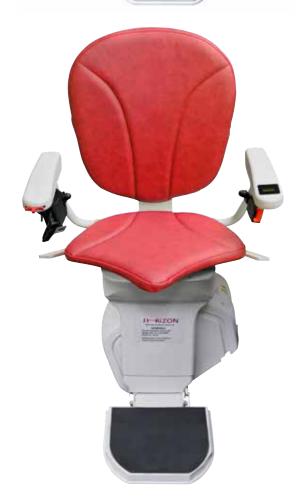

# **HORIZON STANDARD**

The Horizon Standard seat delivers all the essential comfort and safety features you need, in a neat, slimline package. With a compact profile which sits close to the wall, the Horizon Standard seat comes in neutral colours to blend seamlessly into your home.

Joystick Total control at your fingertips.

Security Lock
Prevent unauthorised
use of the lift.

Slimline Standard Seat Simple, compact, comfortable.

Lever Linked Swivel Turns the user at the top of the stairs.

Rail Angle 25° - 55°

Weight Limit 120kg (19st)

Digital Carriage Display Easy to read, real-time diagnostics.

Lap Safety Belt Additional safety when lift is in operation.

Manual Footrest with Safety Edge Brings chair to a stop if staircase is obstructed.