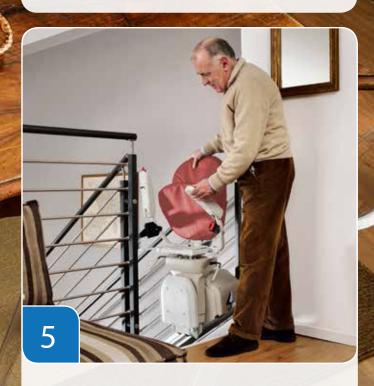

When not in use, your Horizon stairlift can be folded and parked on the stairs, leaving clear access for other family members.