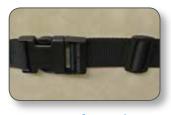

Rail Angle 25° - 55°

Weight Limit 120kg (19st)

Digital Carriage Display Easy to read, real-time diagnostics.

Lap Safety Belt Additional safety when lift is in operation.

Manual Footrest with Safety Edge Brings chair to a stop if staircase is obstructed.

Rail Angle 25° - 62°

Weight Limit 140kg (22st)

Digital Arm Display Easy to read, real-time diagnostics.

Retractable Safety Belt Additional safety when lift is in operation.

Lever Linked Footrest with Safety Edge Brings chair to a stop if staircase is obstructed.