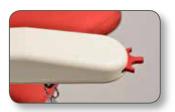

Rail Angle 25° - 55°

Weight Limit 120kg (19st)

Digital Carriage Display Easy to read, real-time diagnostics.

Lap Safety Belt Additional safety when lift is in operation.

Manual Footrest with Safety Edge Brings chair to a stop if staircase is obstructed.

Rail Angle 25° - 62°

Weight Limit 140kg (22st)

Digital Arm Display Easy to read, real-time diagnostics.

Retractable Safety Belt Additional safety when lift is in operation.

Lever Linked Footrest with Safety Edge Brings chair to a stop if staircase is obstructed.