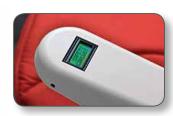

Joystick Total control at your fingertips.

Security Lock
Prevent unauthorised
use of the lift.

Slimline Standard Seat Simple, compact, comfortable.

Lever Linked Swivel Turns the user at the top of the stairs.

Rail Angle 25° - 55°

Weight Limit 120kg (19st)

Digital Carriage Display Easy to read, real-time diagnostics.

Lap Safety Belt Additional safety when lift is in operation.

Manual Footrest with Safety Edge Brings chair to a stop if staircase is obstructed.

Ergonomic Joystick Total control at your fingertips.

Security Lock
Prevent unauthorised
use of the lift.

ERGO Seat Pad Short or tall, ERGO fits all.

Lever Linked Swivel Turns the user at the top of the stairs. Powered option also available.

Rail Angle 25° - 62°

Weight Limit 140kg (22st)

Digital Arm Display Easy to read, real-time diagnostics.

Retractable Safety Belt Additional safety when lift is in operation.

Lever Linked Footrest with Safety Edge Brings chair to a stop if staircase is obstructed.