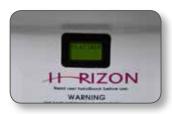

### HORIZON STANDARD

- Fixed seat, back, height & arm positions
- Maximum user weight limit 120kg (19st)
- Rail angles 25° to 55°
- Standard joystick control
- · Digital diagnostic display in carriage
- Infra-red remote controls
- Manual seat swivel
- Manual footrest raise
- Lap seat belt
- Optional powered hinge rail
- Optional Platinum Horizon outdoor kit

Rail Angle 25° - 55°

Weight Limit 120kg (19st)

Digital Carriage Display Easy to read, real-time diagnostics.

Lap Safety Belt Additional safety when lift is in operation.

Manual Footrest with Safety Edge Brings chair to a stop if staircase is obstructed.