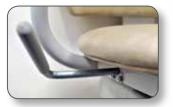

Joystick Total control at your fingertips.

Security Lock
Prevent unauthorised
use of the lift.

Slimline Standard Seat Simple, compact, comfortable.

Lever Linked Swivel Turns the user at the top of the stairs.

Ergonomic Joystick Total control at your fingertips.

Security Lock
Prevent unauthorised
use of the lift.

ERGO Seat Pad Short or tall, ERGO fits all.

Lever Linked Swivel Turns the user at the top of the stairs. Powered option also available.